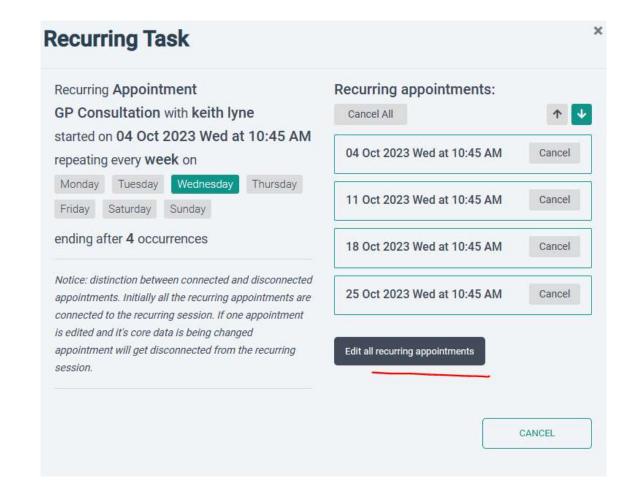

#### Edit recurring Appointments\Events

We have updated the recurring logic to now allow practices to edit and update recurring appointments\events.

To edit an appointment or an event click on the calendar item you wish to edit